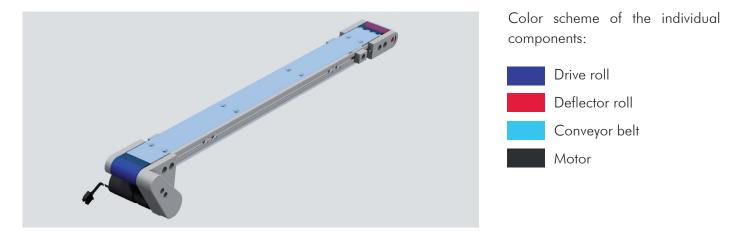

# Structure

### Characteristics

The belt width of 20 to 300 mm is a characteristic of the conveyor belts of type FBA25. They are especially well-suited for applications which have cramped spatial conditions. Due to the knife edge at the beginning and end of the conveyor belt, transitions between the individual transportation systems are no problem with the FBA25. In addition, very long transportation distances of up to 3000 mm can be realized.