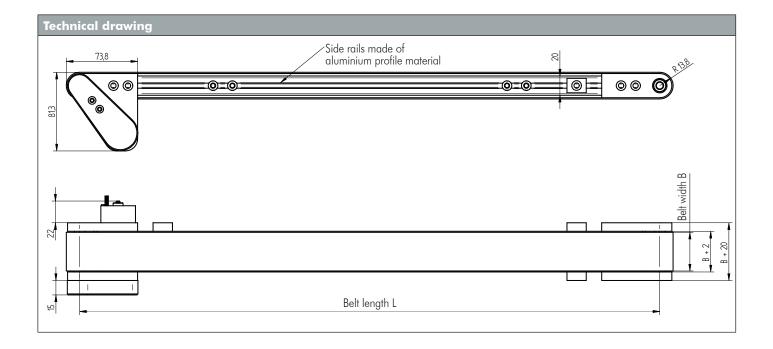

# Dimensions

| Device type | Dimensions [mm] |                                        |  |
|-------------|-----------------|----------------------------------------|--|
|             | Width B         | Length L                               |  |
| FBA25       | 20 - 300        | Freely selectable between 250 and 3000 |  |
|             |                 |                                        |  |

### Characteristics

The belt width of 20 to 300 mm is a characteristic of the conveyor belts of type FBA25. They are especially well-suited for applications which have cramped spatial conditions. Due to the knife edge at the beginning and end of the conveyor belt, transitions between the individual transportation systems are no problem with the FBA25. In addition, very long transportation distances of up to 3000 mm can be realized.